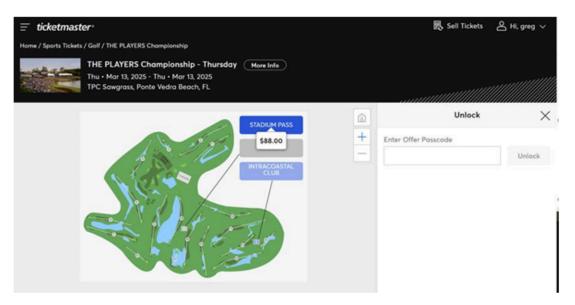

u want, click unlock on the right side and enter our promo code in the offer passcode box (See images on the next page)
- Use our promo code: 418ZVI
- Tickets are only for competition round days Thursday, Friday, Saturday, and Sunday
- The limit for tickets is 6 per account, per day
- Ticket prices (tax will be added at the time of purchase)
  - Thursday, March 13 \$85
  - Friday, March 14 \$95
  - Saturday, March 15 \$95
  - Sunday, March 16 \$90
- If you want your ticket purchase to support a student's summer mission trip, please forward your receipt (including the number of tickets purchased) and the name of the student to <u>iloehle@mandarinpres.com</u>
- If you have any questions, please email jloehle@mandarinpres.com

## Click unlock on the right side panel



## Add the promo code



## **Click Chip-in for Charity**



## Complete transaction (limit 6 per account, per day)