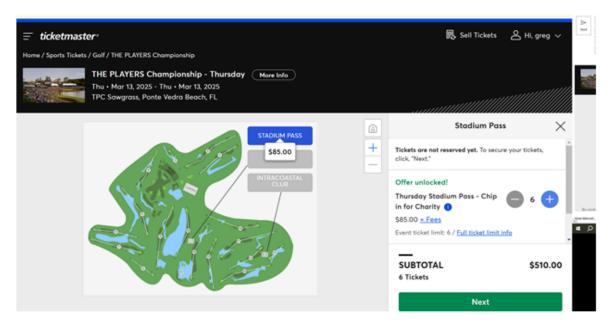

## Click unlock on the right side panel

## Complete transaction (limit 6 per account, per day)