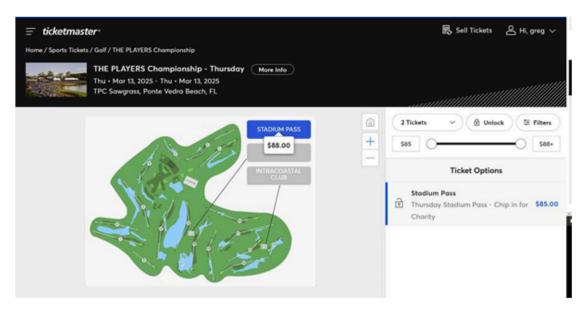

## **Click Chip-in for Charity**

## Complete transaction (limit 6 per account, per day)