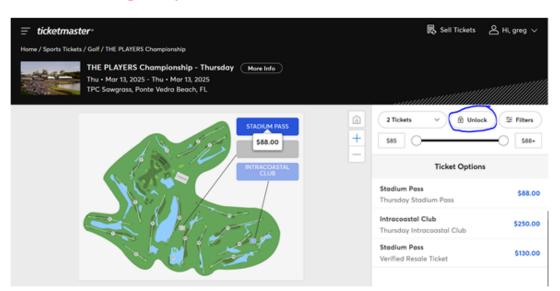

ter you select the day you want, click unlock on the right side and enter our promo code in the offer passcode box (See images on the next page)
- Use our promo code: 418ZVI
- Tickets are only for competition round days Thursday, Friday, Saturday, and Sunday
- The limit for tickets is 6 per account, per day
- Ticket prices (tax will be added at the time of purchase)
  - Thursday, March 13 \$85
  - Friday, March 14 \$95
  - Saturday, March 15 \$95
  - Sunday, March 16 \$90
- If you want your ticket purchase to support a student's summer mission trip, please forward your receipt (including the number of tickets purchased) and the name of the student to <u>iloehle@mandarinpres.com</u>
- If you have any questions, please email jloehle@mandarinpres.com

## Click unlock on the right side panel



## Add the promo code



## **Click Chip-in for Charity**



## Complete transaction (limit 6 per account, per day)